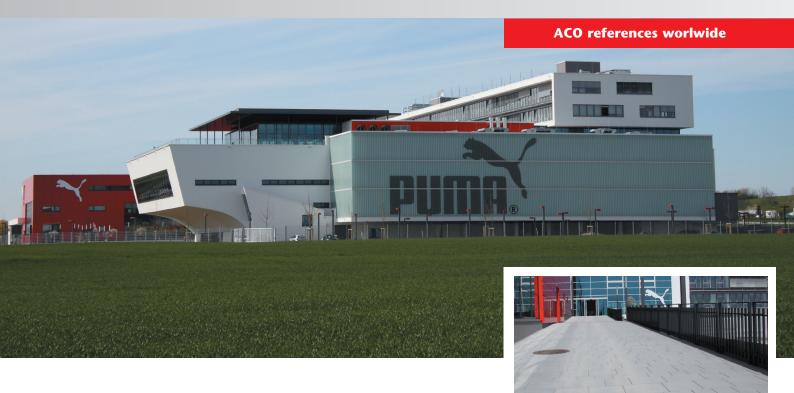

## PUMAvision headquarter in Herzogenaurach/Germany 2010

## **Facts**

Project name: PUMAvision headquarter

With its new company headquarters -, PUMAVision Headquarters" - one of the world's leading sport & lifestyle companies has created an architecturally demanding construction in Herzogenaurach, northern Bavaria. Located close to Nuremberg, PUMAVision Headquarters came

Bavaria. Located close to Nuremberg, PUMAVision Headquarters came into being over a total area of around 50,000  $\rm m^2$  and consists of three building units.

(www.puma.com)

**Architects:** Architekt Dipl.-Ing. Klaus Krex, DA CAPO AL FINE architectural practice, Nuremberg

ACO company: ACO Tiefbau Vertrieb GmbH/Germany www.aco-tiefbau.de

ACO SBF: External Drainage

Application: parking area for cars, public area

## ACO products:

ACO DRAIN® Multiline V 150

ACO DRAIN® Multiline V 100 with V2A Grating, Class A 15

ACO Multitop LW 605 manhole covers, Class D 400

ACO Combipoint street drains, Class D 400

ACO channel gulleys