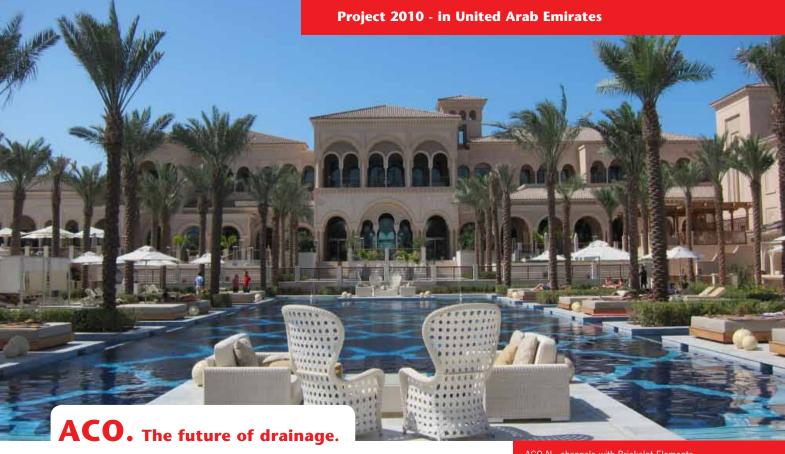

# One&Only The Palm on Palm Jumeirah Island in Dubai

## ACO External drainage solutions for a five star Hotel in Dubai.

One&Only The Palm, a Dubai luxury hotel, is located on the peninsula of one of the world's most spectacular landscapes offering an exclusive and secluded enclave of impeccable style. Amidst lush manicured gardens, fountains and pools along the sparkling shore, guests can enjoy the true beauty of the resort. The project is built on the final frond of the Palm, but its location was not a challenge for the contractors or architects due to the Palm's relatively high quality road network. The hotel is linked to the mainland Royal Mirage via boat. The hotel was finally completed in 2010, and has been operating at 85% capacity since opening. The project has 100 rooms, split between individual villas, mansions and a manor house, and overlooks the Royal Mirage's other beachfront hotel.